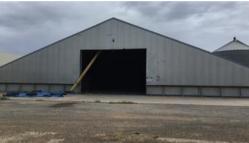

## Grain Storage - Business Opportunity

- $2 \times 7500$  tonne grain sheds
- -1 x 5000 tonne grain shed
- 5 x 1200 tonne silo's
- 10 x 63 tonne farm silo's
- Weighbridge
- Office block
- 2 car brick garage
- Set on approx. 8 acres of freehold land