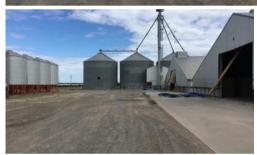

## Grain Storage - Business Opportunity

- $2 \times 7500$  tonne grain sheds
- -1 x 5000 tonne grain shed
- 5 x 1200 tonne silo's
- 10 x 63 tonne farm silo's
- Weighbridge
- Office block
- 2 car brick garage
- Set on approx. 8 acres of freehold land