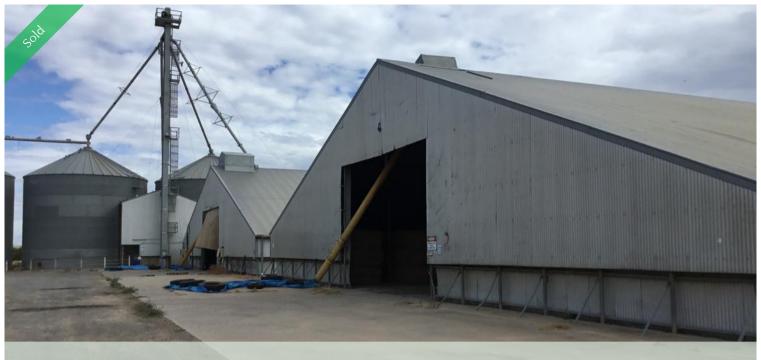

## Grain Storage - Business Opportunity

- $2 \times 7500$  tonne grain sheds
- -1 x 5000 tonne grain shed
- 5 x 1200 tonne silo's
- 10 x 63 tonne farm silo's
- Weighbridge
- Office block
- 2 car brick garage
- Set on approx. 8 acres of freehold land