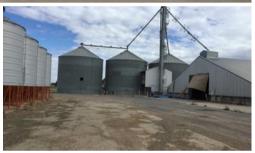

## Grain Storage - Business Opportunity

- $2 \times 7500$  tonne grain sheds
- -1 x 5000 tonne grain shed
- 5 x 1200 tonne silo's
- 10 x 63 tonne farm silo's
- Weighbridge
- Office block
- 2 car brick garage
- Set on approx. 8 acres of freehold land