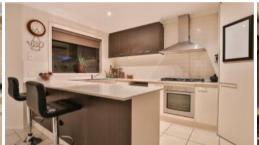

## Westside Family Living At Its Best

Set on a generous 862m2 allotment, this four bedroom family home comes with all the 'I wants'. The house has a modern feel, with walk-in pantry, two living areas and ceiling fans throughout. Step outside to the pebblecreated outdoor area overlooking the inground pool and shed for the toys and tools. Within close proximity to the Aero Ovals Sporting Complex and Murray River, this property is sure to tick all the boxes for a growing family.

- 862m2 (approx)
- 2 living areas
- Walk-in pantry
- Stone benchtops
- Freshly painted
- 3.2kw solar panels
- 7m x 5m shed
- Side access

4 Beds 2 Baths 2 Cars

Price SOLD

Property Type Residential

Property ID 441