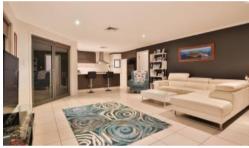

## Westside Family Living At Its Best

Set on a generous 862m2 allotment, this four bedroom family home comes with all the 'I wants'. The house has a modern feel, with walk-in pantry, two living areas and ceiling fans throughout. Step outside to the pebblecreated outdoor area overlooking the inground pool and shed for the toys and tools. Within close proximity to the Aero Ovals Sporting Complex and Murray River, this property is sure to tick all the boxes for a growing family.

- 862m2 (approx)
- 2 living areas
- Walk-in pantry
- Stone benchtops
- Freshly painted
- 3.2kw solar panels
- 7m x 5m shed
- Side access

4 Beds 2 Baths 2 Cars

Price SOLD

Property Type Residential

Property ID 441