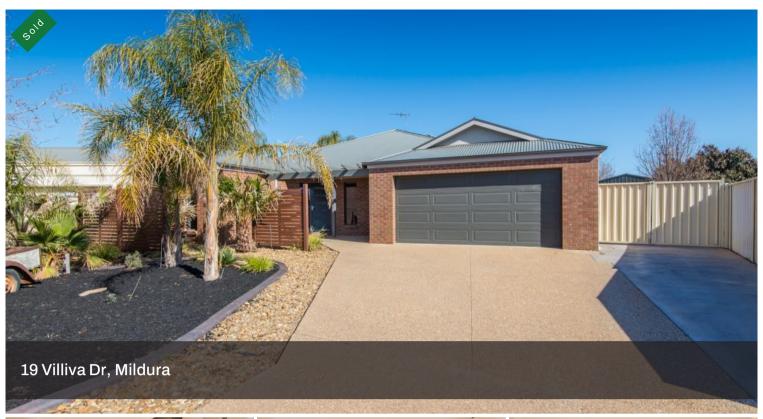

## Westside Family Living At Its Best

Set on a generous 862m2 allotment, this four bedroom family home comes with all the 'I wants'. The house has a modern feel, with walk-in pantry, two living areas and ceiling fans throughout. Step outside to the pebblecreated outdoor area overlooking the inground pool and shed for the toys and tools. Within close proximity to the Aero Ovals Sporting Complex and Murray River, this property is sure to tick all the boxes for a growing family.

- 862m2 (approx)
- 2 living areas
- Walk-in pantry
- Stone benchtops
- Freshly painted
- 3.2kw solar panels
- 7m x 5m shed
- Side access

4 Beds 2 Baths 2 Cars

Price SOLD

Property Type Residential

Property ID 441