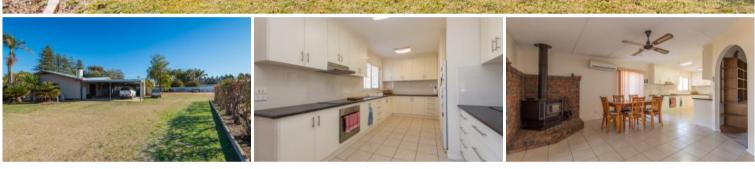

It has a modern kitchen with a dining/family room and a separate lounge.

Outside offers a large pitched roof outdoor entertaining area with three space carport attached, Enclosed 50 x 30 shed and two large plastic water storage tanks

Other features include:

- Rural S & D water 1.5 megs
- Land Size 4000 m2

Call now to arrange a private inspection.

The above information provided has been furnished to us by the vendor/s. We have not verified whether or not that information is accurate and do not have any belief in one way or the other in its accuracy. We do not accept any responsibility to any person for its accuracy and do no more than pass it on. All interested parties should make and rely upon their own inquiries in order to determine whether or not this information is in fact accurate.