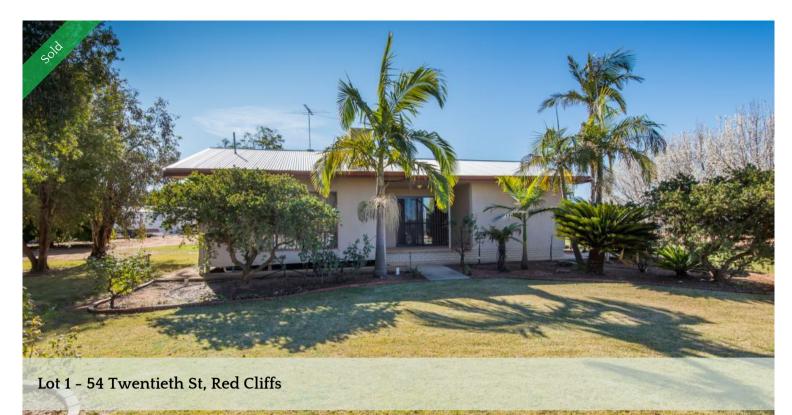

## Looking for the ideal Rural living location?

Look no further than this very neat three bedroom two bathroom conite home, with a new iron roof and is fully fenced.

All three bedrooms feature built in robes and the master bedroom has an en suite.

It has a modern kitchen with a dining/family room and a separate lounge.

Outside offers a large pitched roof outdoor entertaining area with three space carport attached, Enclosed 50 x 30 shed and two large plastic water storage tanks

Other features include:

- Rural S & D water 1.5 megs
- Land Size 4000 m2

Call now to arrange a private inspection.

The above information provided has been furnished to us by the vendor/s. We have not verified whether or not that information is accurate and do not have any belief in one way or the other in its accuracy. We do not accept any responsibility to any person for its accuracy and do no more than pass it on. All interested parties should make and rely upon their own inquiries in order to determine whether or not this information is in fact accurate.