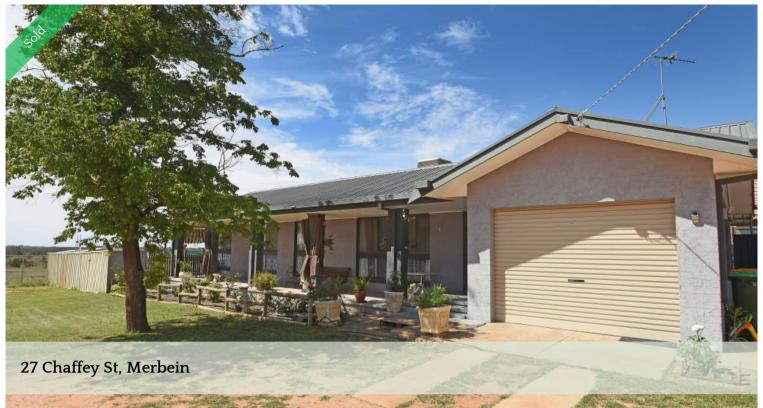

## Pride of place

This solid double brick home is ideally located within the heart of Merbein, perfect for a family it offers very generous room sizes, lots of built ins to the kitchen, and spacious dining area.

Other features include:

- 4 bedrooms and 2 bathrooms, with built in robes to 3 of the bedrooms:
- Split system, Evaporative cooling and wood heater;
- Garage plus double carport;
- Large entertaining area;
- Walking distance to school;
- -Situated on 651sq.m.