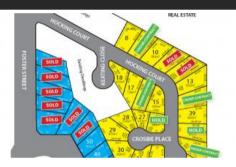

Lot, 45 Chaffey St, Merbein

62-64 Commercial Street, Merbein P 1300 364 578 F 03 5025 3139 Info@mildurarealestate.net

www.mildurarealestate.net

Lot 45 Chaffey Street, Merbein (Stage 1) Chaffey Estate - Merbein's most affordable subdivision.

Lot 45 Chaffey Street, Merbein (Stage 1) Chaffey Estate - Merbein's most affordable subdivision.

Are you looking to build your dream home? Look no further than Chaffey estate.

Lot 45 Chaffey Street, Merbein is located in the heart of Merbein and overlooks the Merbein Common.

- Walking distance to Merbein P-10 School
- Walking distance to Merbein shops
- 10 minute drive to the centre of Mildura
- Land size 694m2
- Includes Water, Power, Telstra and sewerage connections
- Perfect time for First home buyers to enter the market With new Home builder stimulus packages being offered by the Australian Government, These allotments wont last long