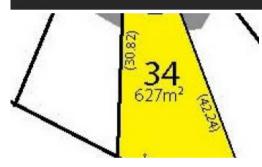

Lot, 34 Hocking Court, Merbein

52-64 Commercial Street, Merbein P 1300 364 578 F 03 5025 3139

www.mildurarealestate.net

## Merbein's most affordable subdivision - Chaffey Estate

- Titles available soon
- 9 land allotments now available Stage 1
- 19 land allotments available contact for more information Stage 2
- Allotment sizes range from 419m2 1024m2
- Total of 44 allotments in the subdivision
- Includes elevated lots overlooking Merbein Common
- Water, power, Telstra and Sewage connected
- Perfect time for First Home Buyers to enter the market
- Build that dream home you've always wanted
- See Property Documents below Agent contacts on this listings for Original Plan of Subdivision

With new Home Builder stimulus packages being offered by the Australian Government, these won't last long

Contact Mildura & District Real Estate to express your interest today!

□ 627 m2

Price SOLD
Property Type Residential
Property ID 493
Land Area 627 m2