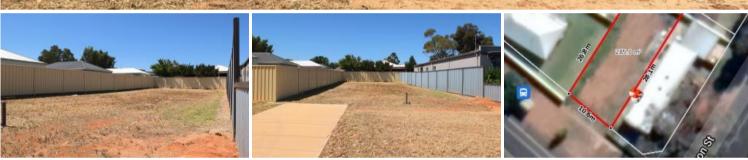

## Ready to build!

Are you looking to build now? if so, consider this fully fenced titled 285m2 (Approx.) land.

- Walking distance to Merbein P-10 School;
- Walking distance to the Merbein Lookout and river trails;
- -Bus stop located right out the front;
- Water Connected;
- Power and Telstra available.

## 🗔 285 m2

| Price         | SOLD        |
|---------------|-------------|
| Property Type | Residential |
| Property ID   | 542         |
| Land Area     | 285 m2      |