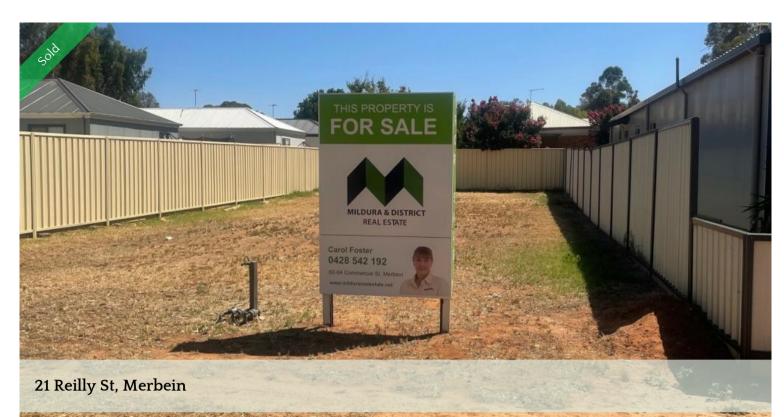

## Ready to build!

Are you looking to build now? if so, consider this fully fenced titled 285m2 (Approx.) land.

- Walking distance to Merbein P-10 School;
- Walking distance to the Merbein Lookout and river trails;
- -Bus stop located right out the front;
- Water Connected;
- Power and Telstra available.

## 🗔 285 m2

| Price         | SOLD        |
|---------------|-------------|
| Property Type | Residential |
| Property ID   | 542         |
| Land Area     | 285 m2      |