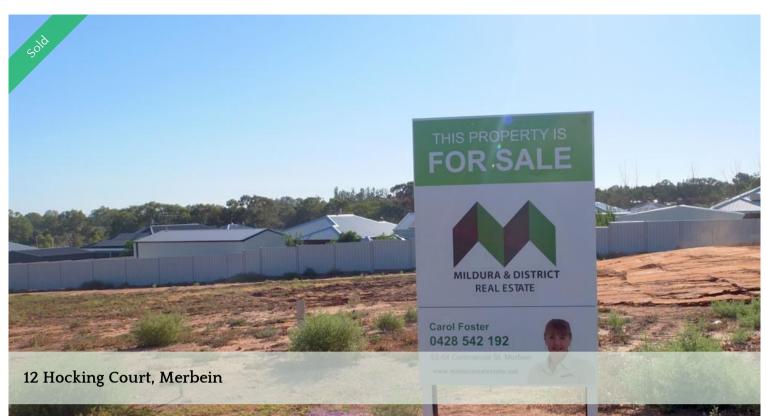

Build Now!! 12 Hocking Court, Merbein is perfect for you because-it is ready to be built on now! - Price is \$129,000

- Walking distance to Merbein P-10 Primary school
- Live within walking distance to all of Merbein's services
- Land size is 806m2- Includes elevated lots overlooking Merbein Common
- Water, power, Telstra and Sewage connected
- Perfect time for First Home Buyers to enter the market
- Build that dream home you've always wanted.

🗔 806 m2

Price Property Type Property ID Land Area SOLD Residential 551 806 m2

Agent Details