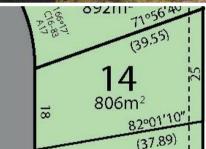

Build Now!! 12 Hocking Court, Merbein is perfect for you because-it is ready to be built on now! - Price is \$129,000

- Walking distance to Merbein P-10 Primary school
- Live within walking distance to all of Merbein's services
- Land size is 806m2- Includes elevated lots overlooking Merbein Common
- Water, power, Telstra and Sewage connected
- Perfect time for First Home Buyers to enter the market
- Build that dream home you've always wanted.

🗔 806 m2

Price Property Type Property ID Land Area SOLD Residential 551 806 m2

Agent Details