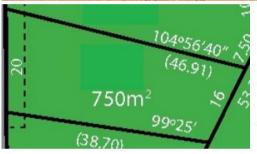

## Ready to Build!

Don't miss this fantastic opportunity to build your dream home on this attractive levelled 750m2 vacant allotment.

This vacant allotment is situated within walking distance to all of Merbein's amenities and Merbein's river walking tracks.

## 750 m2

Price SOLD

Property Type Residential

Property ID 552

Land Area 750 m2