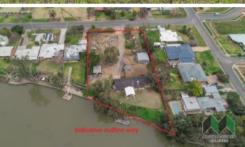

## A lifestyle by the River!

Looking for a lifestyle on the River? With so much to offer, this property has the potential for you to create a modern renovation to capture those wonderful river views.

The large solid home offers four bedrooms with built in robes, plus a study along with a fantastic 57m river frontage.

Located close to café, pub and club.

Set on approx. 4500m2

Possibility to subdivide with council approval

The above information provided has been furnished to us by the vendor/s. We have not verified whether or not that information is accurate and do not have any belief in one way or the other in its accuracy. We do not accept any responsibility to any person for its accuracy and do no more than pass it on. All interested parties should make and rely upon their own inquiries in order to determine whether or not this information is in fact accurate.